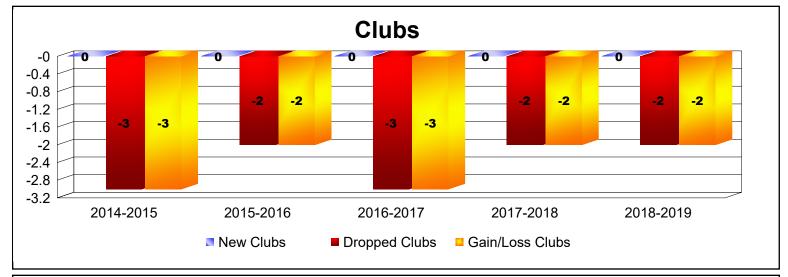

District 107 B

As of June 2019 Cumulative

| Year      | New<br>Clubs | Dropped<br>Clubs | Gain/<br>Loss<br>Clubs | New<br>Members | Charter<br>Members | Reinstate<br>Members | Transfer<br>Members | Total<br>Member<br>Added | Total<br>Members<br>Dropped | Gain/<br>Loss<br>Members |
|-----------|--------------|------------------|------------------------|----------------|--------------------|----------------------|---------------------|--------------------------|-----------------------------|--------------------------|
| 2014-2015 | 0            | -3               | -3                     | 77             | 0                  | 0                    | 2                   | 79                       | -136                        | -57                      |
| 2015-2016 | 0            | -2               | -2                     | 48             | 0                  | 2                    | 2                   | 52                       | -139                        | -87                      |
| 2016-2017 | 0            | -3               | -3                     | 48             | 9                  | 0                    | 11                  | 68                       | -122                        | -54                      |
| 2017-2018 | 0            | -2               | -2                     | 51             | 0                  | 0                    | 3                   | 54                       | -117                        | -63                      |
| 2018-2019 | 0            | -2               | -2                     | 45             | 1                  | 1                    | 11                  | 58                       | -103                        | -45                      |
| Average   | 0            | -2               | -2                     | 54             | 2                  | 1                    | 6                   | 62                       | -123                        | -61                      |