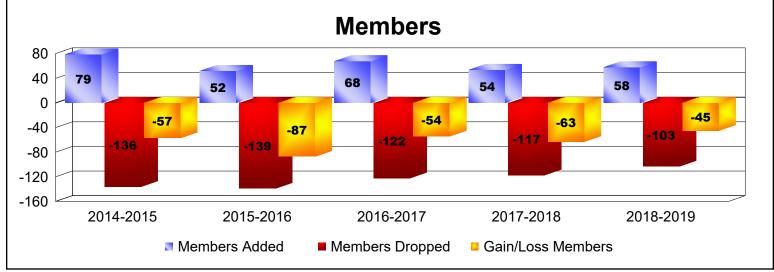

District 107 B

As of June 2019 Cumulative

| Year      | New<br>Clubs | Dropped<br>Clubs | Gain/<br>Loss<br>Clubs | New<br>Members | Charter<br>Members | Reinstate<br>Members | Transfer<br>Members | Total<br>Member<br>Added | Total<br>Members<br>Dropped | Gain/<br>Loss<br>Members |
|-----------|--------------|------------------|------------------------|----------------|--------------------|----------------------|---------------------|--------------------------|-----------------------------|--------------------------|
| 2014-2015 | 0            | -3               | -3                     | 77             | 0                  | 0                    | 2                   | 79                       | -136                        | -57                      |
| 2015-2016 | 0            | -2               | -2                     | 48             | 0                  | 2                    | 2                   | 52                       | -139                        | -87                      |
| 2016-2017 | 0            | -3               | -3                     | 48             | 9                  | 0                    | 11                  | 68                       | -122                        | -54                      |
| 2017-2018 | 0            | -2               | -2                     | 51             | 0                  | 0                    | 3                   | 54                       | -117                        | -63                      |
| 2018-2019 | 0            | -2               | -2                     | 45             | 1                  | 1                    | 11                  | 58                       | -103                        | -45                      |
| Average   | 0            | -2               | -2                     | 54             | 2                  | 1                    | 6                   | 62                       | -123                        | -61                      |